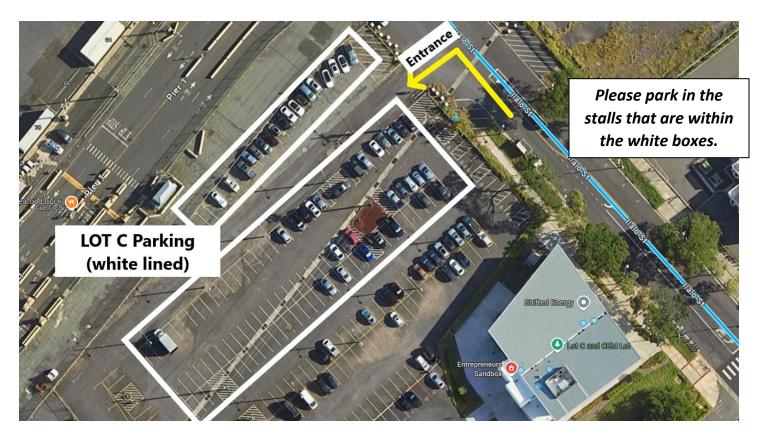

## Office of Medical Education

Last Revised: 9/9/2024

- 1. Park in LOT C parking lot pictured below.
- 2. The lot is separated into two sections yellow and white. PLEASE PARK ONLY IN THE WHITE-LINED STALLS. Parking in stalls that are NOT lined with white may result in the vehicle being towed at the owner's or driver's expense.
- 3. Please scan the QR code from one of the signs in the parking lot and confirm your rate, enter your license plate number, phone number, and your credit card information.
- 4. LOT C is open every day from 4:00am 10:00pm.