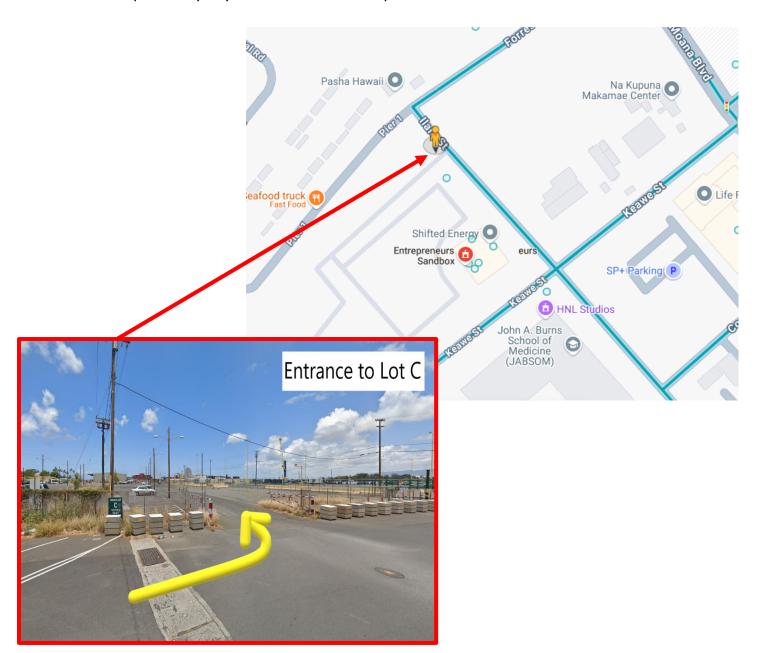

## **JABSOM Lot C Parking Lot Map and Information**

## Office of Medical Education

Last Revised: 9/9/2024

- 1. Park in LOT C parking lot pictured below.
- 2. The lot is separated into two sections yellow and white. PLEASE PARK ONLY IN THE WHITE-LINED STALLS. Parking in stalls that are NOT lined with white may result in the vehicle being towed at the owner's or driver's expense.
- 3. Please scan the QR code from one of the signs in the parking lot and confirm your rate, enter your license plate number, phone number, and your credit card information.
- 4. LOT C is open every day from 4:00am 10:00pm.